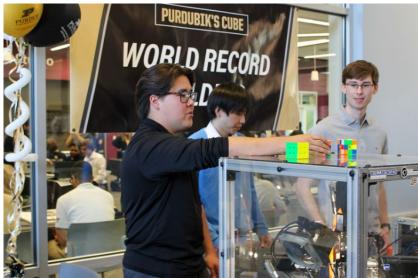

**University Updates** 

- Spring Commencement
  - Ten ceremonies were held with over 10,000 degrees conferred
  - 7,997 undergraduates
  - 2,167 graduates
  - 220 professional students
- World Record Breaking Purdubik's Cube
  - ECE students build a high-speed robotic system that solves a Rubik's Cube in 0.103 seconds
  - Previous record was 0.305 seconds set by Mitsubishi Electric engineers in Japan