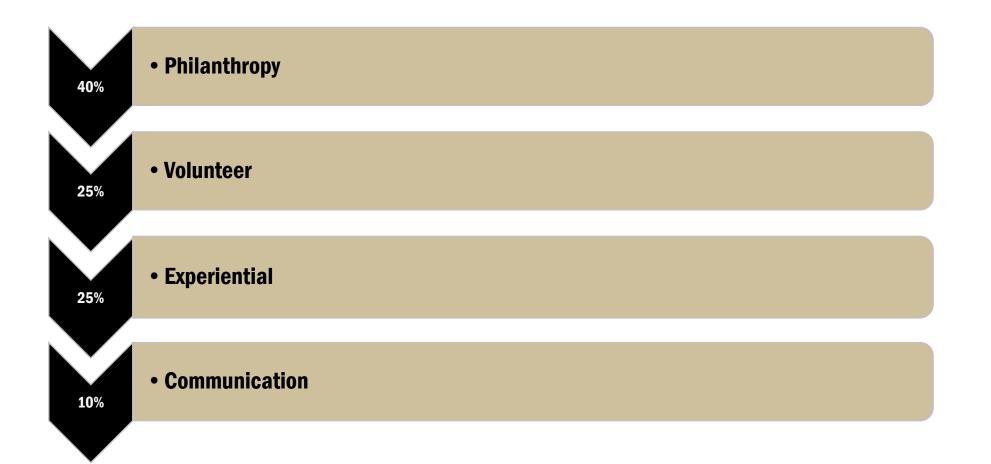

### HOW DID WE CREATE THE SCORE?

- CASE Alumni Engagement Metrics
  - Engagement 1.0 (Philanthropic, Experiential, Volunteer, Communication)
- Purdue 2.0
  - Alumni vs Entire Constituency
  - Measuring across the university, not just PFLF

### Philanthropy

 Diverse opportunities for alumni to make philanthropic investments that are meaningful to the donor and support the institution's mission and strategic goals. -CASE

### **Experiential**

Meaningful experiences that inspire alumni, are valued by the institution, promote its mission, celebrate its achievements and strengthen its reputation. - CASE Season Tickets Events Travel Purdue degrees

### Volunteer

 Formally defined and rewarding volunteer roles that are endorsed and valued by the institution and support its mission and strategic goals. - CASE

## Communication

 Interactive, meaningful and informative communication with alumni that supports the institution's mission, strategic goals and reputation. - CASE *Email statistics Substantive contacts* 