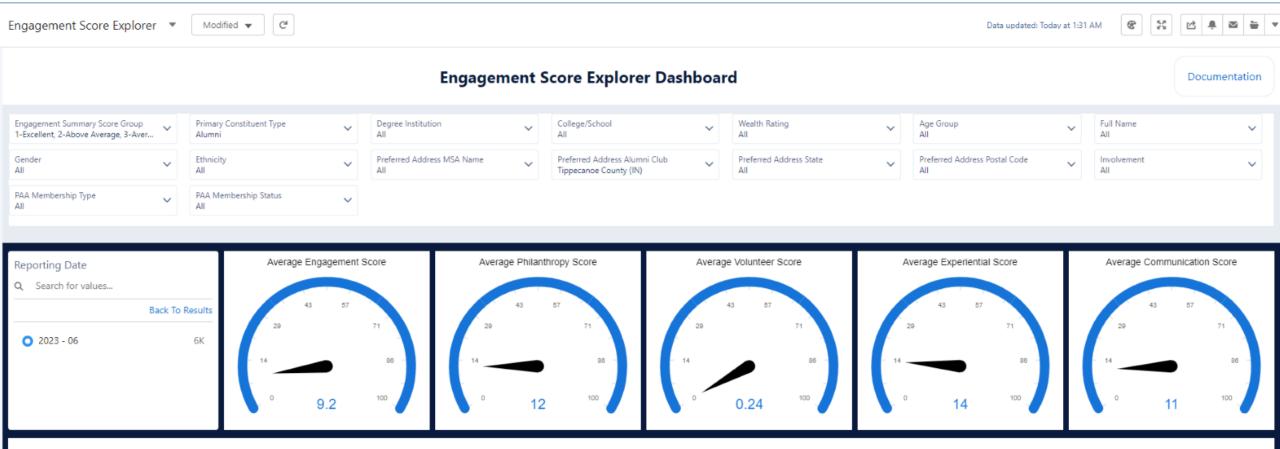

## Additional Capabilities of Alumni Engagement Score

#### **Purdue Alumni Club of Tippecanoe**

Engagement Score by Quarter