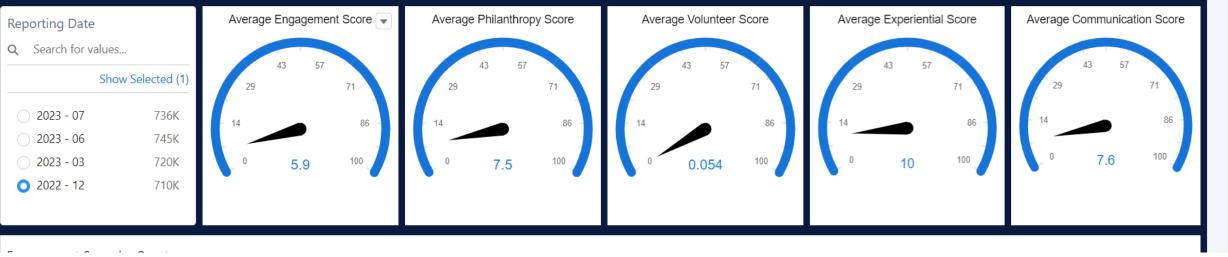

# Additional Capabilities of Alumni Engagement Score

### **Sorting Capabilities**

- Degree
- Alumni / Faculty / Parent
- College / School
- Campus
- Age
- Gender
- Ethnicity
- State
- Zip Code
- Club
- MSA
- Wealth Rating
- Involvements

|                                                    |     |                         |           | Engagem        | ent Score I                                         | Explorer   | Dashboard                                              |        |                                                       |          |                                        |        |
|----------------------------------------------------|-----|-------------------------|-----------|----------------|-----------------------------------------------------|------------|--------------------------------------------------------|--------|-------------------------------------------------------|----------|----------------------------------------|--------|
| Engagement Summary Scor<br>All<br>Gender<br>All    | All | ry Constituent Type 🗸 🗸 | All       | titution 🗸     | College/School<br>All<br>Preferred Address /<br>All | ► Alumni C | Wealth Rating<br>All<br>Preferred Address State<br>All | ~<br>~ | Age Group<br>All<br>Preferred Address Postal C<br>All | <b>*</b> | Full Name<br>All<br>Involvement<br>All |        |
|                                                    |     |                         |           |                |                                                     |            |                                                        |        |                                                       |          |                                        |        |
| Reporting Date<br>Q Search for values<br>Show Sele |     | Average Engagem         | ent Score | Average Philan | nthropy Score                                       | Average    | 43 57                                                  | Ave    | rage Experiential Score                               | Т        | Average Communication                  | in Sco |