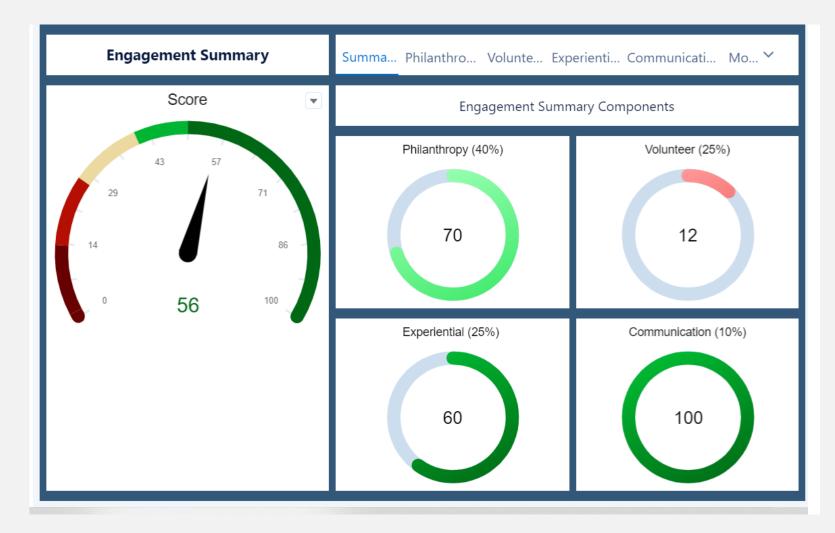

## Individual Engagement Scores

### Example of highly engaged alumni:

#### Full Score

- Excellent 50+
- Above Average 40+
- Average 27+
- Below Average 14+
- Poor 1+