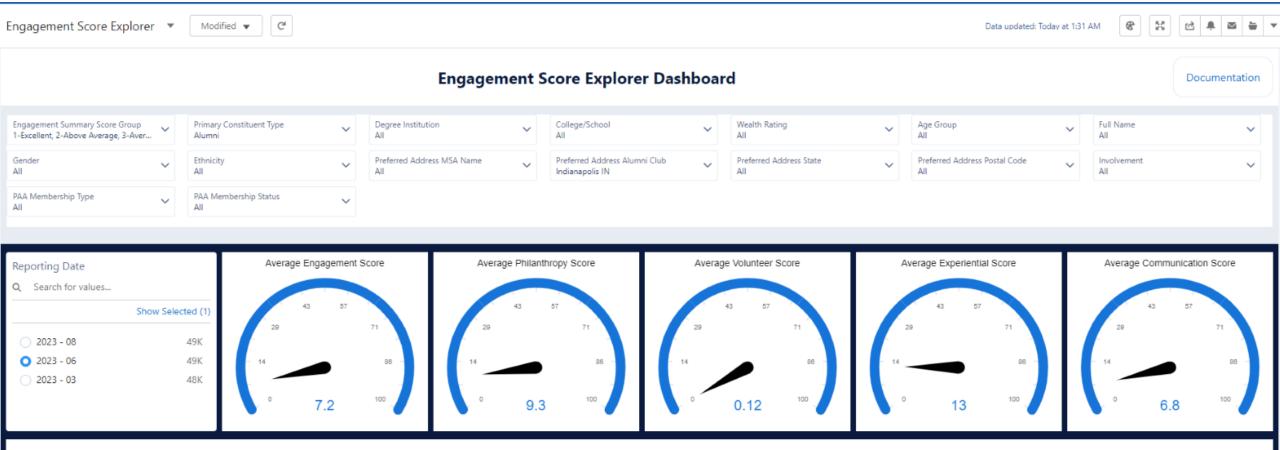

## Additional Capabilities of Alumni Engagement Score

### **Purdue Alumni Club of Indianapolis**