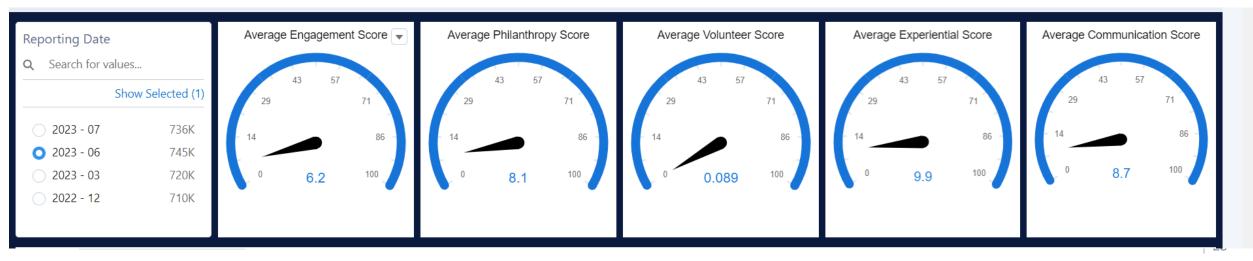

no giving                                                           | Dissatisfaction + no giving = -5 |                     |
| Do not contact any circumstance   | Constituent requests 'Do Not Contact' status (with no service indicators for inclusion) or "global" unsubscribe | -100                             |                     |
|                                   |                                                                                                                 | Total points possible            | 100                 |



# REPORTING



## Individual Engagement Scores

### Example of highly engaged alumni:

#### Full Score

- Excellent 50+
- Above Average 40+
- Average 27+
- Below Average 14+
- Poor 1+





## Engagement Score NOW

#### December 2022



#### June 2023



# Additional Capabilities of Alumni Engagement Score

### **Sorting Capabilities**

- Degree
- Alumni / Faculty / Parent
- College / School
- Campus
- Age
- Gender
- Ethnicity
- State
- Zip Code
- Club
- MSA
- Wealth Rating
- Involvements

|                                                    |     |                         |           | Engagem        | ent Score I                                         | Explorer   | Dashboard                                              |        |                                                       |          |                                        |        |
|----------------------------------------------------|-----|-------------------------|-----------|----------------|-----------------------------------------------------|------------|----------