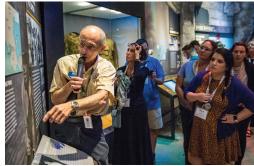

# Program Highlights

OUT OF THE VAULT MUSEUM TOUR WITH A MUSEUM CURATOR

BEYOND ALL BOUNDARIES
A UNIQUE CINEMA EXPERIENCE

EARLY ACCESS TO CAMPAIGNS OF COURAGE GALLERIES

Curator's Collection "Out of the Vault" Museum Experience: Hosted by a Museum curator, this presentation will allow guests a behind-the-scenes

look at Museum artifacts not currently on display
Afternoon at leisure for independent exploration of The National WWII Museum