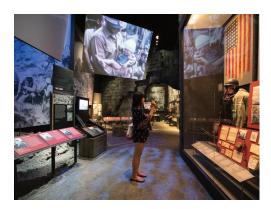

Curator's Collection "Out of the Vault" Museum Experience: Hosted by a Museum curator, this presentation will allow guests a behind-the-scenes

look at Museum artifacts not currently on display
Afternoon at leisure for independent exploration of The National WWII Museum